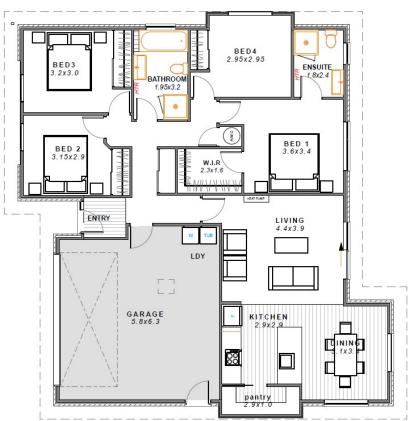

# Floor Plan

## Section Size: 501m<sup>2</sup>

The EPSOM is a versatile family home designed to suit growing families. Featuring four bedrooms, including a private master suite with a walk-in wardrobe and ensuite, it offers comfort and space for all. The openplan kitchen, dining, and living area is the heart of the home, complete with a walk-in pantry and easy access to outdoor living. The laundry is located inside the internal access double garage for added convenience. With a functional layout and thoughtful features, The Epsom delivers balanced modern family living.

### THIS FLOOR PLAN INCLUDES:

Designer Kitchen with Quality BOSCH Appliances

Open Plan Kitchen/Dining/Living Area

Stone Benchtop

Four Double Bedrooms

Family Bathroom

Laundry in Garage

Daikin Heat Pump