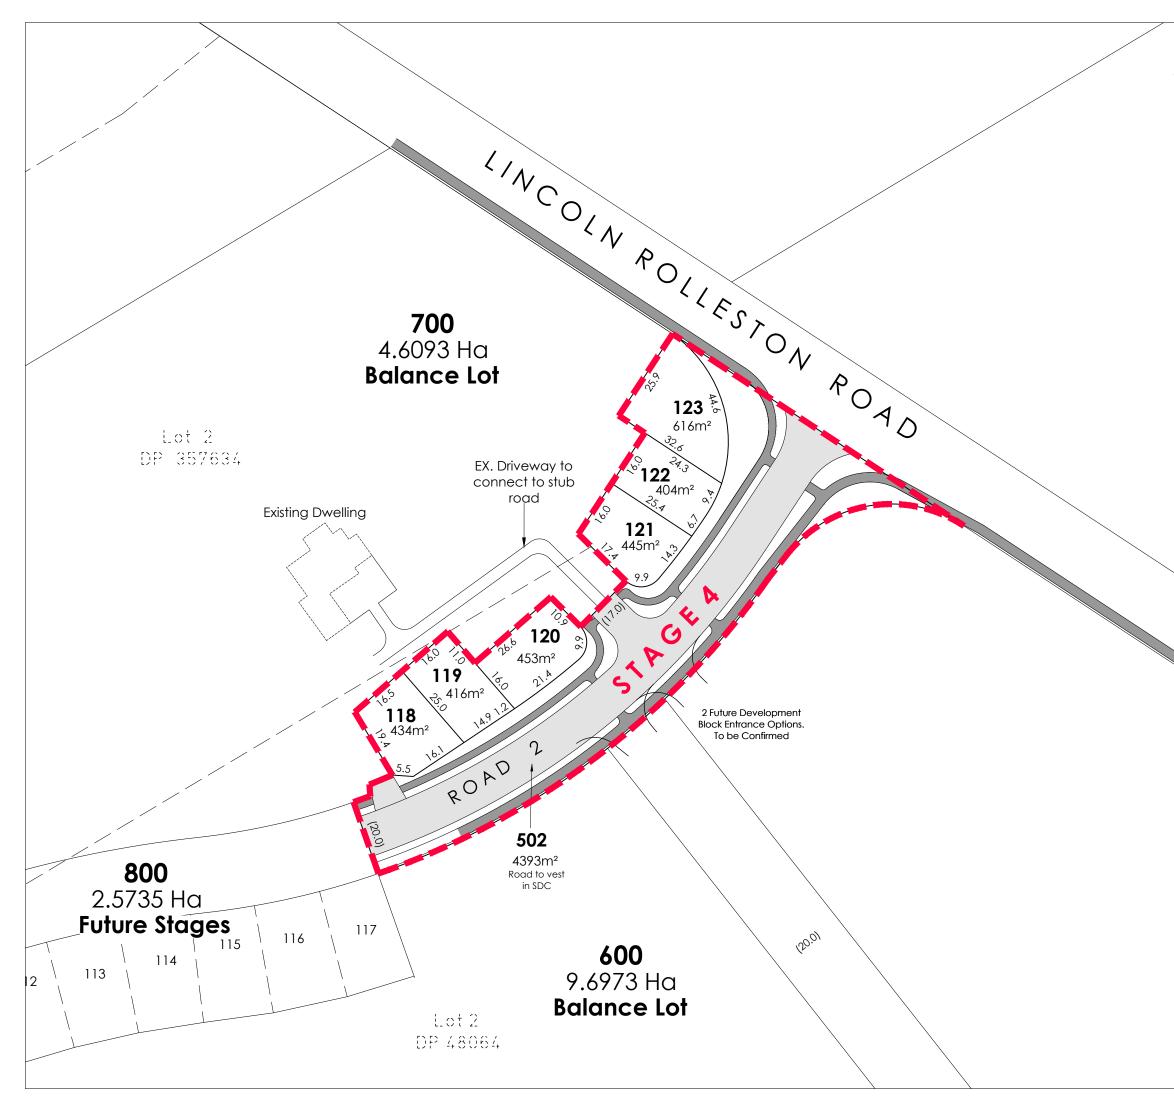

|                                       | AMENDMENT                                                                                                                                                                                                                                                                                                                                             | · s                  |                    |                                 |                          |  |
|---------------------------------------|-------------------------------------------------------------------------------------------------------------------------------------------------------------------------------------------------------------------------------------------------------------------------------------------------------------------------------------------------------|----------------------|--------------------|---------------------------------|--------------------------|--|
| $\land$                               | AMENDMENT                                                                                                                                                                                                                                                                                                                                             | DATE                 | DESCRIPTION        |                                 |                          |  |
| $\mathcal{A} \land \mathcal{A} \land$ |                                                                                                                                                                                                                                                                                                                                                       |                      |                    |                                 |                          |  |
| ( )                                   |                                                                                                                                                                                                                                                                                                                                                       |                      |                    |                                 |                          |  |
| NORTH                                 | NOTES :<br>1) Areas and dimensions are subject to final survey                                                                                                                                                                                                                                                                                        |                      |                    |                                 |                          |  |
| ²  \                                  | and deposit of plans.                                                                                                                                                                                                                                                                                                                                 |                      |                    |                                 |                          |  |
|                                       | <ol> <li>Service easements to be created as required.</li> <li>This plan has been prepared for subdivision</li> </ol>                                                                                                                                                                                                                                 |                      |                    |                                 |                          |  |
|                                       | consent purposes only. No liability is accepted if the plan is used for any other purpose.                                                                                                                                                                                                                                                            |                      |                    |                                 |                          |  |
|                                       | <ol> <li>This plan has been prepared for the use of<br/>our client and no liability is accepted in<br/>relation to any other parties.</li> </ol>                                                                                                                                                                                                      |                      |                    |                                 |                          |  |
|                                       | <ol> <li>Any measurements taken from information which is<br/>not dimensioned on the electronic copy are at the risk<br/>of the recipient.</li> </ol>                                                                                                                                                                                                 |                      |                    |                                 |                          |  |
|                                       | <ul> <li>6) This plan is subject to the granting of subdivision and/or resource consents and should be treated as a proposal until such time as the necessary consents have been granted by the relevant authorities.</li> <li>7) This plan is not to be used for marketing or sales purposes. Areas and dimensions are subject to change.</li> </ul> |                      |                    |                                 |                          |  |
|                                       |                                                                                                                                                                                                                                                                                                                                                       |                      |                    |                                 |                          |  |
|                                       |                                                                                                                                                                                                                                                                                                                                                       |                      |                    |                                 |                          |  |
|                                       |                                                                                                                                                                                                                                                                                                                                                       |                      |                    |                                 |                          |  |
|                                       |                                                                                                                                                                                                                                                                                                                                                       |                      |                    |                                 |                          |  |
|                                       |                                                                                                                                                                                                                                                                                                                                                       |                      |                    |                                 |                          |  |
|                                       |                                                                                                                                                                                                                                                                                                                                                       |                      |                    |                                 |                          |  |
|                                       |                                                                                                                                                                                                                                                                                                                                                       |                      |                    |                                 |                          |  |
|                                       |                                                                                                                                                                                                                                                                                                                                                       |                      |                    |                                 |                          |  |
|                                       |                                                                                                                                                                                                                                                                                                                                                       |                      |                    |                                 |                          |  |
|                                       | Electricity and Telecommunications                                                                                                                                                                                                                                                                                                                    |                      |                    |                                 |                          |  |
| χ.                                    | Utility lots to be created as required<br>by the utility providers.                                                                                                                                                                                                                                                                                   |                      |                    |                                 |                          |  |
|                                       |                                                                                                                                                                                                                                                                                                                                                       |                      |                    | piovideis.                      |                          |  |
|                                       |                                                                                                                                                                                                                                                                                                                                                       |                      | Schedule           | of Areas                        |                          |  |
|                                       |                                                                                                                                                                                                                                                                                                                                                       |                      | Description        |                                 | Area                     |  |
|                                       | Residentio                                                                                                                                                                                                                                                                                                                                            | al Lots - (          | Lots 118 -123 )    |                                 | 2768m²                   |  |
|                                       | Road to v<br>( Lots 502                                                                                                                                                                                                                                                                                                                               |                      | lwyn District Cour | ncil -                          | 4393m²                   |  |
|                                       | ·                                                                                                                                                                                                                                                                                                                                                     | ,                    | 500 & 700 )        |                                 | 14.710 ha                |  |
|                                       | Future Stag                                                                                                                                                                                                                                                                                                                                           |                      |                    |                                 | 2.5735 ha                |  |
|                                       | Total                                                                                                                                                                                                                                                                                                                                                 | Area                 | : 17.5950          | ha                              |                          |  |
|                                       |                                                                                                                                                                                                                                                                                                                                                       |                      | n: RT's. 3759      | -                               |                          |  |
|                                       |                                                                                                                                                                                                                                                                                                                                                       | nije u li            |                    |                                 |                          |  |
|                                       |                                                                                                                                                                                                                                                                                                                                                       |                      |                    |                                 |                          |  |
|                                       |                                                                                                                                                                                                                                                                                                                                                       |                      |                    |                                 | <b>FL</b> 1              |  |
|                                       | DAVIE LOVELL-SMITH<br>PLANNING SURVEYING ENGINEERING<br>116 Wrights Road P 0 Box 679 Christchurch 8140. New Zealand<br>Telephone: 03 379-0793 Website: www.dis.co.nz E-mail: office@dis.co.nz<br>JOB TITLE: Urban Estates 22 Ltd<br>& Broadfield Grange Ltd                                                                                           |                      |                    |                                 |                          |  |
|                                       |                                                                                                                                                                                                                                                                                                                                                       |                      |                    |                                 |                          |  |
|                                       |                                                                                                                                                                                                                                                                                                                                                       |                      |                    |                                 |                          |  |
|                                       |                                                                                                                                                                                                                                                                                                                                                       |                      |                    |                                 |                          |  |
|                                       | Broadfield Grange Stage 4                                                                                                                                                                                                                                                                                                                             |                      |                    |                                 |                          |  |
|                                       |                                                                                                                                                                                                                                                                                                                                                       | Proposed Subdivision |                    |                                 |                          |  |
|                                       | of Lot 1 DP 393937 &<br>Lot 2 DP 350871                                                                                                                                                                                                                                                                                                               |                      |                    |                                 |                          |  |
|                                       | DRAWING S                                                                                                                                                                                                                                                                                                                                             | TATUS                |                    |                                 |                          |  |
|                                       |                                                                                                                                                                                                                                                                                                                                                       | posed S              | osed Subdivision   |                                 |                          |  |
|                                       | SCALE :                                                                                                                                                                                                                                                                                                                                               | 1:500                | )@A3               | DATE : Februar                  |                          |  |
|                                       | CAD FILE :<br>DRAWING N                                                                                                                                                                                                                                                                                                                               |                      | 66\SUBCON\E20666 5 | ubcon Stg 4 R0.dwg<br>SHEET No: | DRAWN : SC<br>REVISION : |  |
|                                       |                                                                                                                                                                                                                                                                                                                                                       | 066                  | 6                  | 1 of 1                          | RO                       |  |
|                                       | L                                                                                                                                                                                                                                                                                                                                                     |                      |                    |                                 |                          |  |